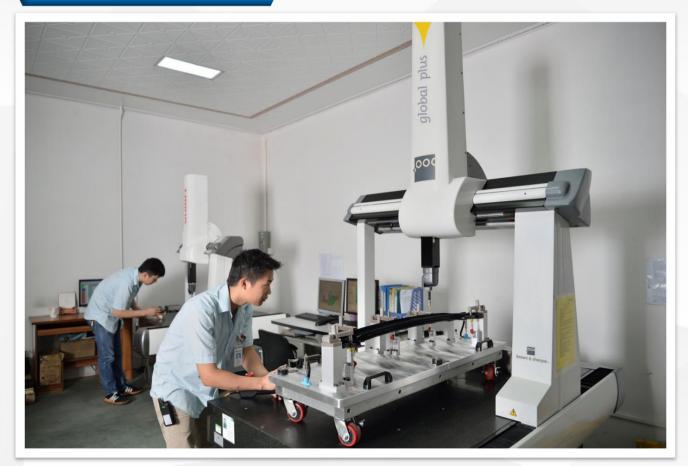

#### **Quality Dept.**

HEXAGON Measuring Machines: 2 sets

Inspectors : 12 person

Alpha Classic 203310 3-D Coordinate inspection machine:1 set Major Parameters: X: 3300MM. Y:2000MM Z:1000MM

ulds | Clients& ducts | service