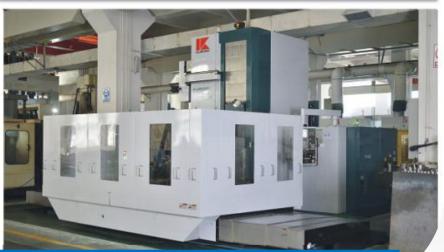

KURAKI KBT-13E CNC Machining : 1set Major Parameters:3000x1600x760mm

EDM Dept.

EDM: 16 sets (including 6 double head machines) Machines brands from: Japan & Korea

EDM operator: 16 person

Spotting Machines: 3 sets