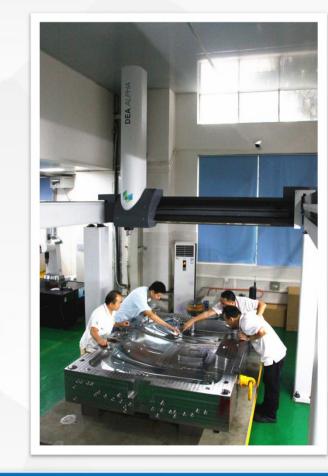

#### **Quality Dept.**

HEXAGON Measuring Machines: 2 sets

Inspectors : 12 person

Alpha Classic 203310 3-D Coordinate inspection machine:1 set Major Parameters: X: 3300MM. Y:2000MM Z:1000MM

ulds | Clients& ducts | service