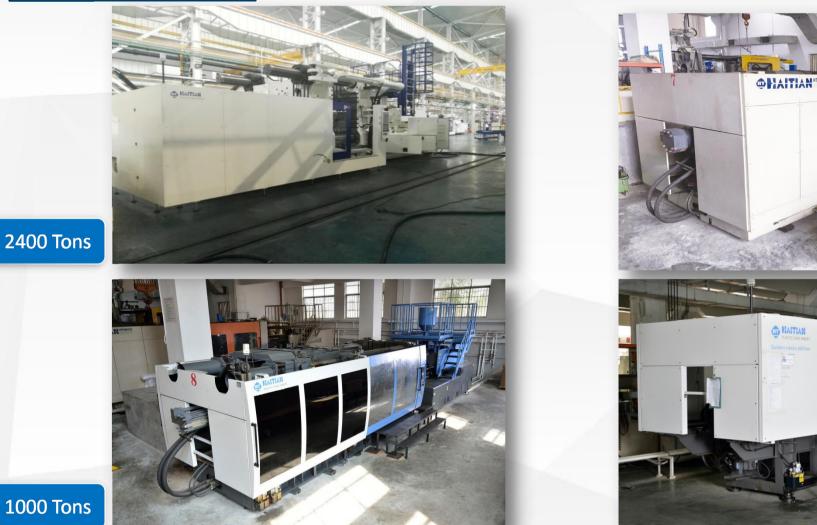

#### Work Shop

1600 Tons 2 360 Tons

Injection machines: 10 sets Such as: 2400T, 1600T, 1000T, 600T, 450T, 360T, 250T, 180T, 160T, 120T

About Us

**Contact Us** 