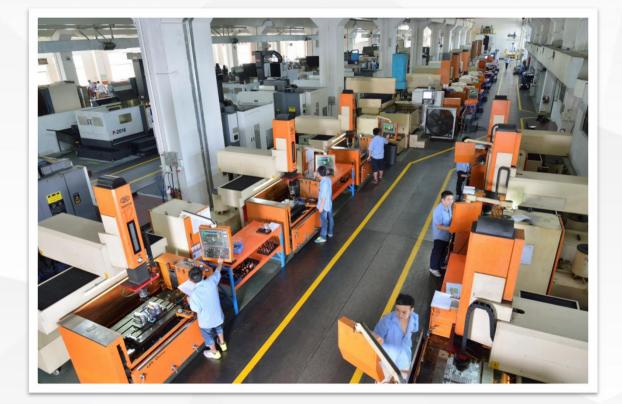

#### **CNC Dept.**

CNC machines: 30 sets CNC operator: 20 person

CNC programmers: 14 person Machines brands from: Spain, Japan, Taiwan, China, etc

#### **CNC Dept.**

5-sedid&5-axis TCH-19(A63) CNC Machining: 1set Major Parameters:3200x2200x1250mm

AWEN Numerical high speed milling machine: 2sets Major Parameters:3000x2000x1000mm

5-sedid&5-axis TCH-19(A63) CNC Machining: 1set Major Parameters:2500x1500x1000mm

KURAKI KBT-13E CNC Machining : 1set Major Parameters:3000x1600x760mm

EDM Dept.

EDM: 16 sets (including 6 double head machines) Machines brands from: Japan & Korea

EDM operator: 16 person

Spotting Machines: 3 sets