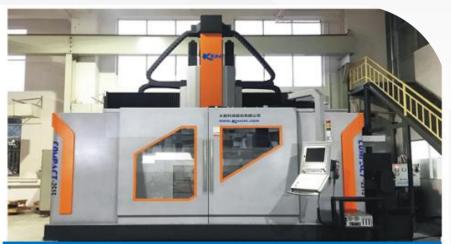

#### **CNC Dept.**

CNC machines: 30 sets CNC operator: 20 person

CNC programmers: 14 person Machines brands from: Spain, Japan, Taiwan, China, etc

#### **CNC Dept.**

5-sedid&5-axis TCH-19(A63) CNC Machining: 1set Major Parameters:3200x2200x1250mm

AWEN Numerical high speed milling machine: 2sets Major Parameters:3000x2000x1000mm

5-sedid&5-axis TCH-19(A63) CNC Machining: 1set Major Parameters:2500x1500x1000mm