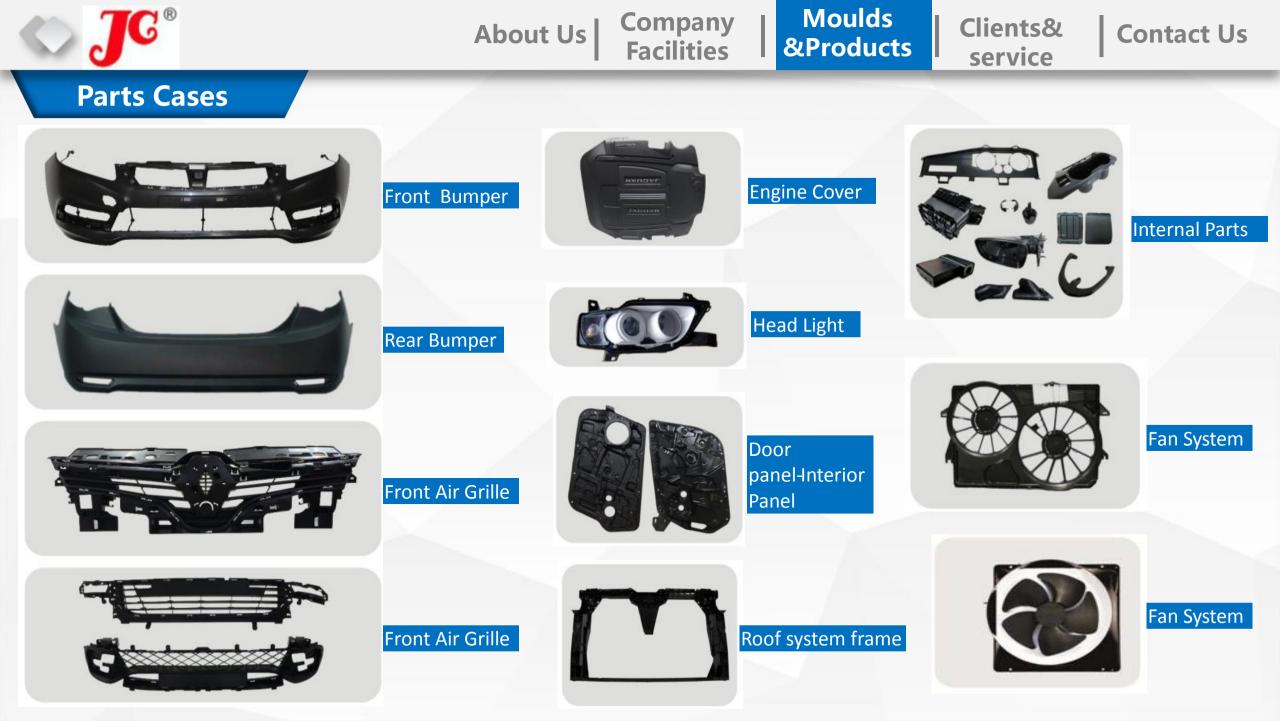

#### Mould Cases

Auto Part-Internal Part

Auto Part-Fan System

Auto Part-Roof System