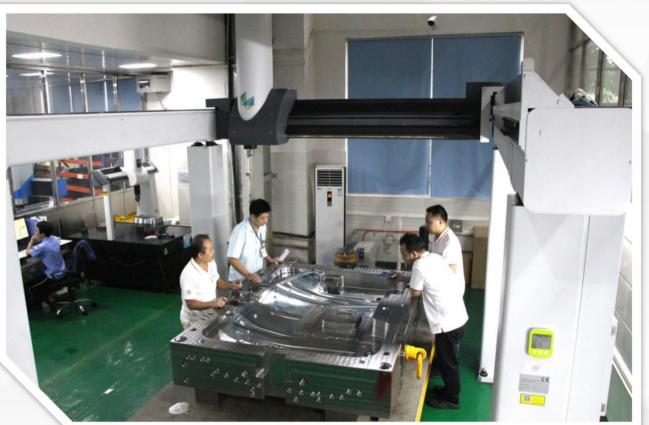

#### **Quality Dept.**

HEXAGON Measuring Machines: 2 sets

Inspectors : 12 person

Alpha Classic 203310 3-D Coordinate inspection machine:1 set Major Parameters: X: 3300MM. Y:2000MM Z:1000MM

ulds | Clients& ducts | service