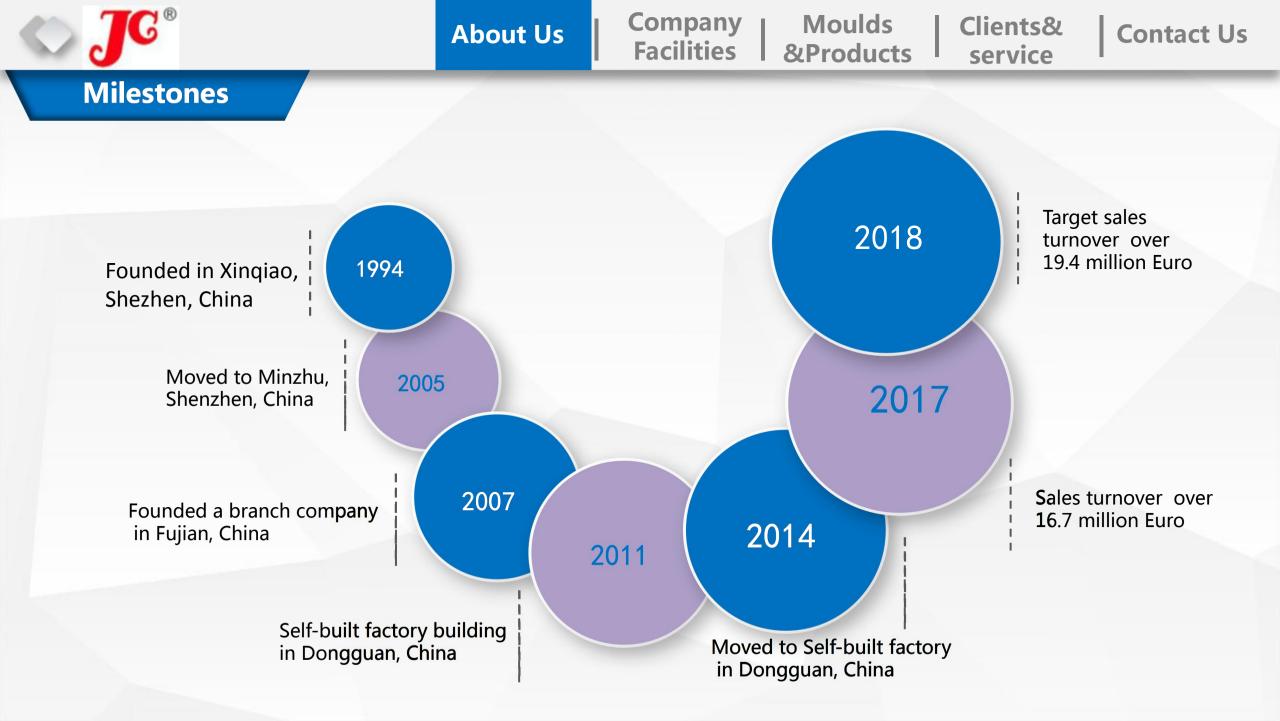

#### Company profile

### About us

Clients&

service

**Contact Us** 

Moulds

&Products

JC Mould located in SongShan lake, Dongguan city, with approximately 250 employees, self-built factory covers 30,000 square meters, delivery tools more than 400 set per year.