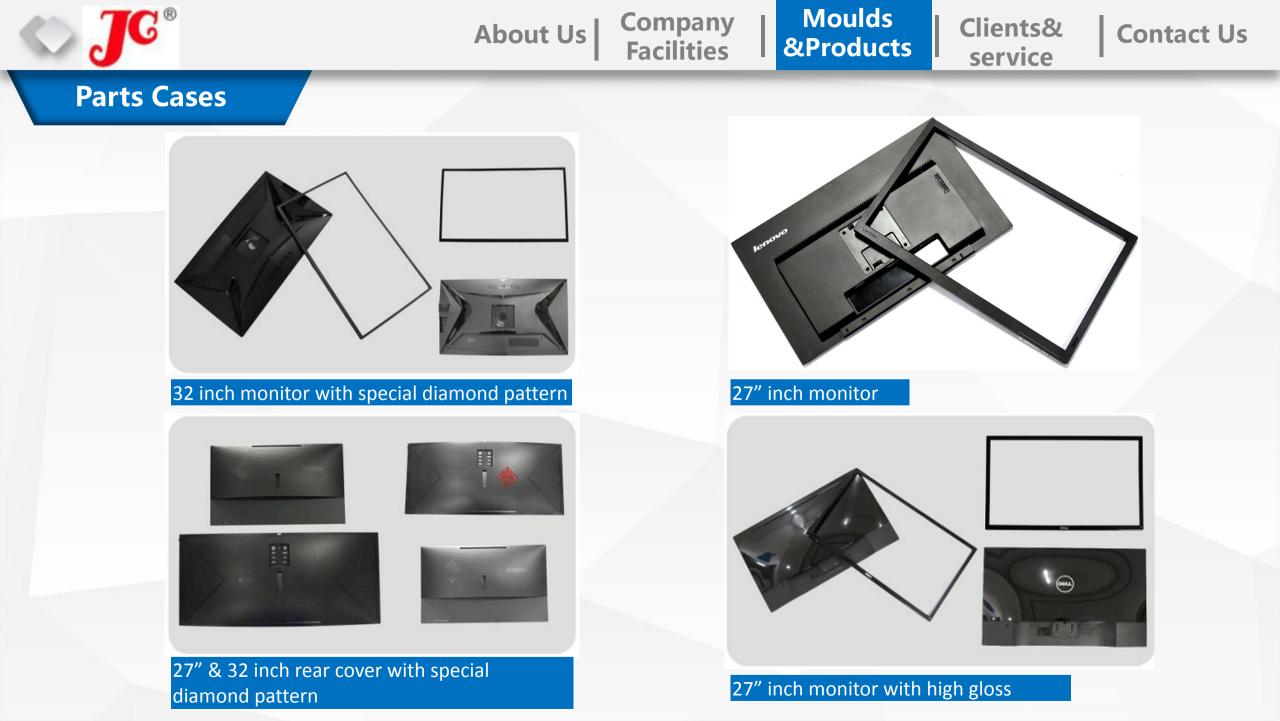

quipment**



| Mould Heating Media | Water(180°C)                            |
|---------------------|-----------------------------------------|
| Equipment added     | None                                    |
| Heat Energy Recycle | Middle and low (High pressure recovery) |
| Cooling Media       | Water(common temperature)               |
| Equipment Added     | Water treatment system                  |
| Air Compressed      | 4-6 bar                                 |
| Energy Consumption  | Middle                                  |



**RHCM high gloss mould temperature** controller - Rapid Heat Cycle Molding



# **Moulds & Products**







Company

Facilities

About Us

Moulds

&Products



**Contact Us** 

Clients&

service

Automotive

## TV & Computer

## Home Appliance















#### Mould Cases



Auto Part-Roof system frame

Auto Part-

upper beam





Clients&

service

**Contact Us** 

Auto Part - Roof system frame



Auto Part - Door Panel





# ducts Clients&

Contact Us

#### Mould Cases



Auto Part-Internal Part



Auto Part-Fan System



Auto Part-Roof System



#### 55 inch TV Monitor



#### Auto Part-Roof System



#### Mould Cases



#### Auto Part –Water Deflector (2k -Parts Product)



**Company** Facilities

About Us

Auto Part – C Pillar



Clients&

Auto Part – Interior parts

**Contact Us** 



#### Auto Part – Lamp housing



Moulds

#### Auto Part – Inner Fender





# **Clients & Service**



Automotive Clients







#### **Photo Wall**





















About Us

Company

**Facilities** 

General manager Dongguan Jucheng (JC) Mou