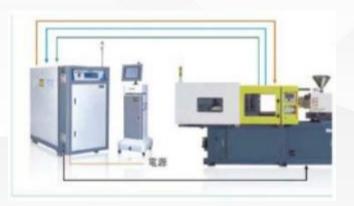

#### **Special Equipment**

| Mould Heating Media | Water(180°C)                            |
|---------------------|-----------------------------------------|
| Equipment added     | None                                    |
| Heat Energy Recycle | Middle and low (High pressure recovery) |
| Cooling Media       | Water(common temperature)               |
| Equipment Added     | Water treatment system                  |
| Air Compressed      | 4-6 bar                                 |
| Energy Consumption  | Middle                                  |

**RHCM high gloss mould temperature** controller - Rapid Heat Cycle Molding