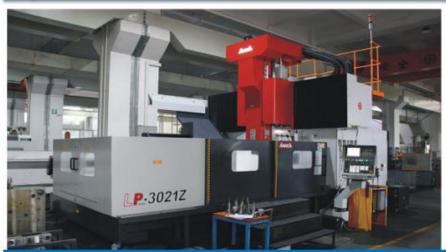

#### **CNC Dept.**

CNC machines: 30 sets CNC operator: 20 person

CNC programmers: 14 person Machines brands from: Spain, Japan, Taiwan, China, etc

#### **CNC Dept.**

5-sedid&5-axis TCH-19(A63) CNC Machining: 1set Major Parameters:3200x2200x1250mm

AWEN Numerical high speed milling machine: 2sets Major Parameters:3000x2000x1000mm

5-sedid&5-axis TCH-19(A63) CNC Machining: 1set Major Parameters:2500x1500x1000mm